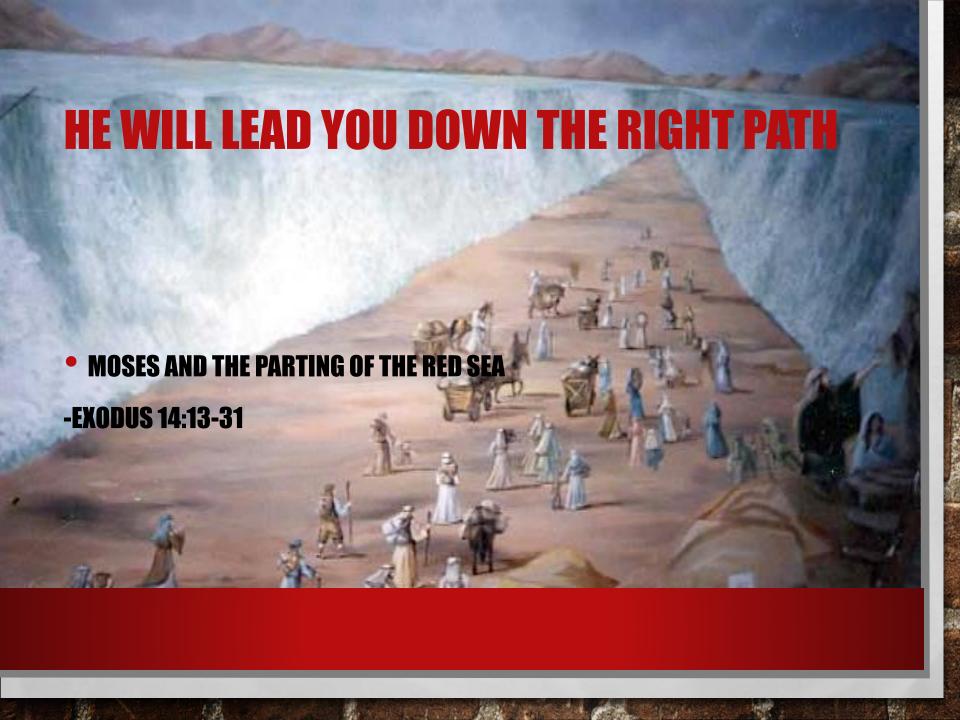

### **POSSIBLE RED SEA CROSSING SITE**

HE WILL PROVIDE A WAY FOR YOU TO COME HOME