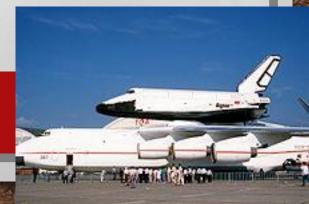

#### **General characteristics**

Crew: 6

Payload: 250,000 kg (550,000 lb)

**Door dimensions:** 440 x 640 cm (14.4 x 21 ft)

**Length:** 84 m (275.6 ft)

Wingspan: 88.4 m (290 ft 2 in)

Height: 18.1 m (59.3 ft)

Wing area: 905 m<sup>2</sup> (9,743.7 ft<sup>2</sup>))

**Aspect ratio**: 8.6

Cargo Volume: 1,300 m<sup>3</sup> (46,000 cu ft)

**Empty weight**: 285,000 kg (628,315 lb)

Max takeoff weight: 640,000 kg (1,323,000 lb)

Powerplant: 6 × ZMKB Progress D-18 turbofans, 229.5 kN

(51,600 lbf) each

Takeoff run: 3,500 m (11,500 ft) with maximum payload

**Performance** 

Maximum speed: 850 km/h (460 knots, 530 mph)

Cruise speed: 800 km/h (430 knots, 500 mph)

Range:

With maximum fuel: 15,400 km (9,570 mi)

With maximum payload: 4,000 km (2,500 mi))

**Service ceiling:** 11,000 m (36,100 ft)

Wing loading: 662.9 kg/m<sup>2</sup> (135.5 lb/ft<sup>2</sup>)

Thrust/weight: 0.234