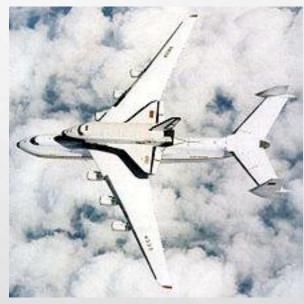

#### **General characteristics**

Crew: 6

Payload: 250,000 kg (550,000 lb)

**Door dimensions:** 440 x 640 cm (14.4 x 21 ft)

**Length:** 84 m (275.6 ft)

Wingspan: 88.4 m (290 ft 2 in)

Height: 18.1 m (59.3 ft)

Wing area: 905 m<sup>2</sup> (9,743.7 ft<sup>2</sup>))

**Aspect ratio**: 8.6

Cargo Volume: 1,300 m<sup>3</sup> (46,000 cu ft)

**Empty weight**: 285,000 kg (628,315 lb)

Max takeoff weight: 640,000 kg (1,323,000 lb)

Powerplant: 6 × ZMKB Progress D-18 turbofans, 229.5 kN

(51,600 lbf) each

Takeoff run: 3,500 m (11,500 ft) with maximum payload

**Performance** 

Maximum speed: 850 km/h (460 knots, 530 mph)

Cruise speed: 800 km/h (430 knots, 500 mph)

Range:

With maximum fuel: 15,400 km (9,570 mi)

With maximum payload: 4,000 km (2,500 mi))

**Service ceiling:** 11,000 m (36,100 ft)

Wing loading: 662.9 kg/m<sup>2</sup> (135.5 lb/ft<sup>2</sup>)

Thrust/weight: 0.234