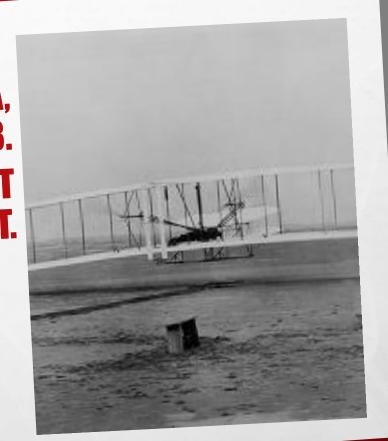

# 1900-1903

KITTY HAWK, NORTH CAROLINA, DECEMBER 17, 1903. ORVILLE WRIGHT'S FAMOUS FIRST AIRPLANE FLIGHT.