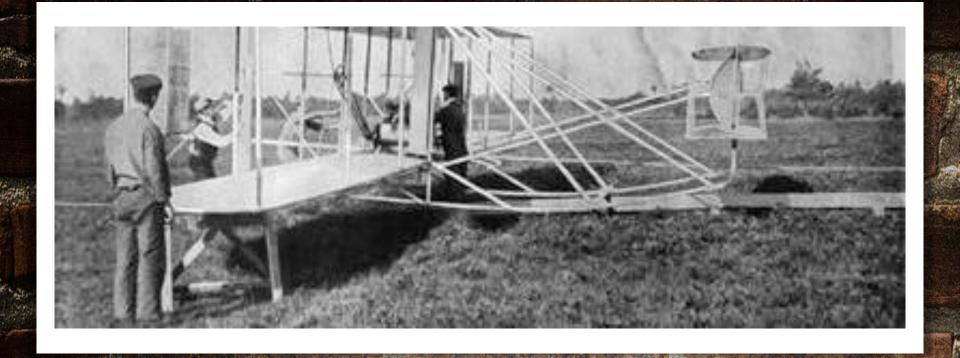

# WHAT IS POSSIBLE?



# WRIGHT BROTHERS 1892



# 1900-1903



KITTY HAWK, NORTH CAROLINA, DECEMBER 17, 1903. ORVILLE WRIGHT'S FAMOUS FIRST AIRPLANE FLIGHT.



















#### **General characteristics**

Crew: 6

Payload: 250,000 kg (550,000 lb)

**Door dimensions:** 440 x 640 cm (14.4 x 21 ft)

**Length:** 84 m (275.6 ft)

Wingspan: 88.4 m (290 ft 2 in)

Height: 18.1 m (59.3 ft)

Wing area: 905 m<sup>2</sup> (9,743.7 ft<sup>2</sup>))

**Aspect ratio**: 8.6

Cargo Volume: 1,300 m<sup>3</sup> (46,000 cu ft)

**Empty weight**: 285,000 kg (628,315 lb)

Max takeoff weight: 640,000 kg (1,323,000 lb)

Powerplant: 6 × ZMKB Progress D-18 turbofans, 229.5 kN

(51,600 lbf) each

Takeoff run: 3,500 m (11,500 ft) with maximum payload

**Performance** 

Maximum speed: 850 km/h (460 knots, 530 mph)

Cruise speed: 800 km/h (430 knots, 500 mph)