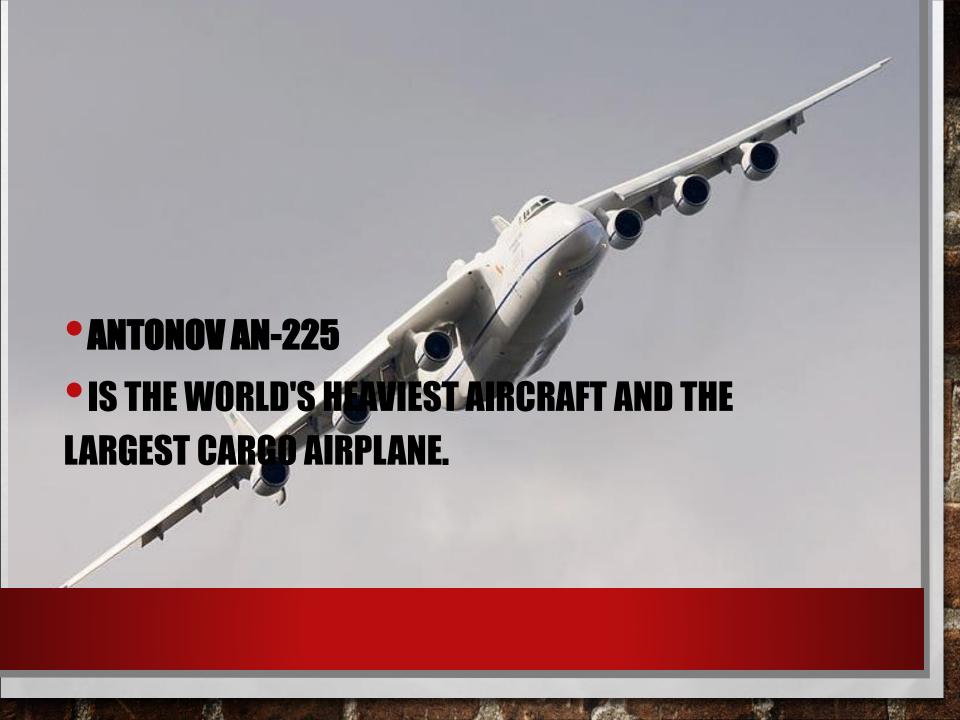

#### **General characteristics**

Crew: 6

Payload: 250,000 kg (550,000 lb)

**Door dimensions:** 440 x 640 cm (14.4 x 21 ft)

**Length:** 84 m (275.6 ft)

Wingspan: 88.4 m (290 ft 2 in)

Height: 18.1 m (59.3 ft)

Wing area: 905 m<sup>2</sup> (9,743.7 ft<sup>2</sup>))

**Aspect ratio**: 8.6

Cargo Volume: 1,300 m<sup>3</sup> (46,000 cu ft)

**Empty weight**: 285,000 kg (628,315 lb)

Max takeoff weight: 640,000 kg (1,323,000 lb)

Powerplant: 6 × ZMKB Progress D-18 turbofans, 229.5 kN

(51,600 lbf) each

Takeoff run: 3,500 m (11,500 ft) with maximum payload

**Performance** 

Maximum speed: 850 km/h (460 knots, 530 mph)

Cruise speed: 800 km/h (430 knots, 500 mph)

Range:

With maximum fuel: 15,400 km (9,570 mi)

With maximum payload: 4,000 km (2,500 mi))

**Service ceiling:** 11,000 m (36,100 ft)

Wing loading: 662.9 kg/m<sup>2</sup> (135.5 lb/ft<sup>2</sup>)

Thrust/weight: 0.234