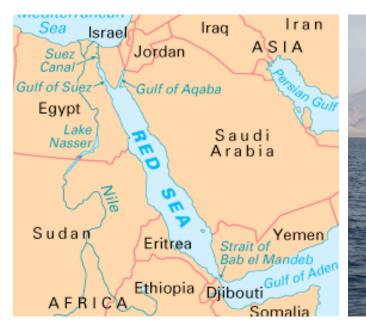

### **POSSIBLE RED SEA CROSSING SITE**

HE WILL PROVIDE A WAY FOR YOU TO COME HOME