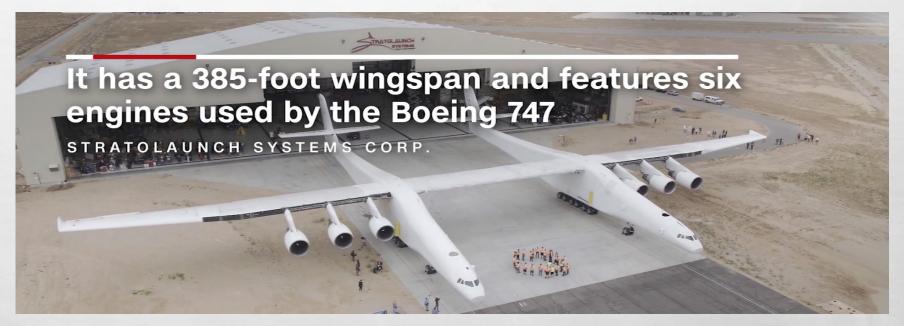

The Stratolaunch plane is a twin-boom aircraft with a wingspan of 385 feet (117 m), a length of 238 feet (72 m) and a tail height of 50 feet (15 m). The massive plane weighs 550,000 lbs. (250,000 kilograms) by itself and a mind-boggling 1.3 million lbs. (590,000 kg) when fully loaded with a rocket payload. It takes six Pratt & Whitney PW4056 jet engines to power the monster jet.

### STRATOLAUNCH PLANE – MAY 31<sup>ST</sup> 2017