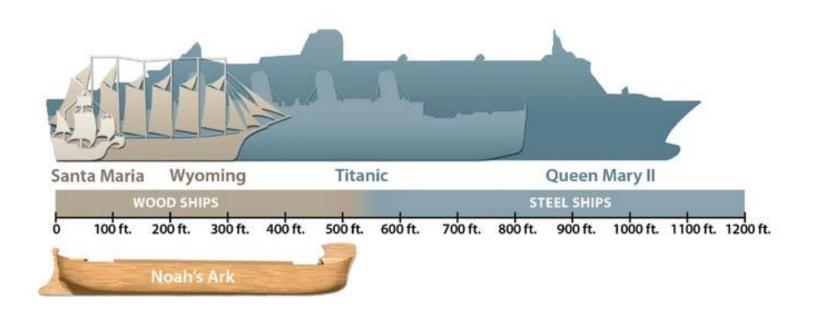

With maximum fuel: 15,400 km (9,570 mi)

With maximum payload: 4,000 km (2,500 mi))

**Service ceiling:** 11,000 m (36,100 ft)

Wing loading: 662.9 kg/m<sup>2</sup> (135.5 lb/ft<sup>2</sup>)

Thrust/weight: 0.234

The Stratolaunch plane is a twin-boom aircraft with a wingspan of 385 feet (117 m), a length of 238 feet (72 m) and a tail height of 50 feet (15 m). The massive plane weighs 550,000 lbs. (250,000 kilograms) by itself and a mind-boggling 1.3 million lbs. (590,000 kg) when fully loaded with a rocket payload. It takes six Pratt & Whitney PW4056 jet engines to power the monster jet.



### STRATOLAUNCH PLANE – MAY 31<sup>ST</sup> 2017

## IS ANYTHING POSSIBLE?



## **ANYTHING IS POSSIBLE WITH GOD!!!!**

## GOD CREATED EVERYTHING

**GENESIS 1** 





## THE POSSIBILITIES WITH GOD



## HE WILL PROTECT YOU

**NOAH AND FLOOD- GENESIS 6:8-22** 









### **POSSIBLE RED SEA CROSSING SITE**



HE WILL PROVIDE A WAY FOR YOU TO COME HOME

# Forgiveness of Sin

-Hebrews 10:1-25 David and Goliath Christ being raised from the dead Virgin Birth
The Flood and Noah and his family being saved

Walking on Water The many battle Speaking in Tongues

victories

Daniel and the Lions Den Gideon's Army of 300

**Job's time of trials** 

Water coming from the rock 5,000 Fed

Manna coming every morning

Samson's Life Creation

Lazarus being raised from the dead Story of Ruth

Abraham and Sarah having a Child 10 Plagues on Egypt

**Walls of Jericho** 

Quail being provided

Healing all kinds of Sickness Joseph's Life Story

#### **MATTHEW 19:26**

<sup>26</sup>AND LOOKING AT THEM JESUS